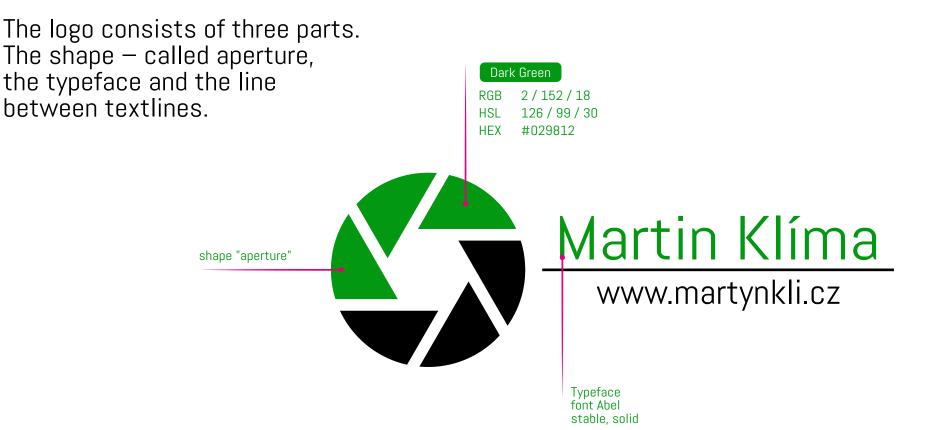

## Construction

# Signature

The brand icon comes from the shape of lens aperture. It stands for shooting and recording.

visit www.martynkli.cz instagram @martynkli